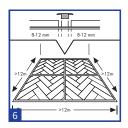

#### 悬浮

房间尺寸超过 12m x 12m 时,应留出中间伸缩缝。伸缩呈线性,因此,表面越大,伸缩缝就应越大。在典型的门道和房间角落必须留 伸缩缝。伸缩呈线性,因此,表面越大,伸缩缝就应越大。

#### 胶粘

在胶粘铺设中,无长度和宽度限制。房间四周仍需要留 8 mm 伸缩缝,但门道中则不再需要 T 形条。建筑物的建筑膨胀缝和水泥砂 浆地板采暖缝应使用软接或扣条过渡。

开始前,请仔细测量房间的长度和宽度,以便精确平移布局,实现地板外观平衡。这样还可以确保最后一行不会太窄。我们建议确保最 小的块始终大于100毫米。为了确保这一点,可以滑动地板的中线。