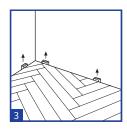

### 9

铺设的第一步是确定中间排。通过组装前 3 块木板(分别标为"1"、"2"和"3")完成这步操作。木板"3"用作帮手使木板"1"和"2"对齐。连 接木板"1"和"3"(以20至30°的微小角度将木板2的榫舌插入木板1的凹槽中),同时确保木板"3"的短边超出木板"1"的短边0.5厘米 。现在将木板"2"的长边榫舌插入木板"1"的短边凹槽。滑动木板"2"直至被木板"3"顶住动不了。现在下折木板2。

### 10

现在铺设木板"4",该木板将接替木板"3"的角色。以 20 至 30°角度向上抬起木板 3,然后向上滑动,直到碰到木板"4"。遵循这种方法, 在地板上完成中间第一 V 型排铺设。始终按箭头方向工作。

### 11

第一 V 型排铺设完成后,确保这一排正好位于房间中间非常重要。请花点时间验证这一点。标记 V 型排的尖端和末尾对确保 V 型排始终处于正确位置很有帮助。提示: 在墙底做标记。这样在整个铺设过程中都可以看到。地板上的标记最后会被上面铺设的木板盖住。