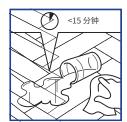

# 2

要在管道周围铺设 Quick-Step Wood 地板,请根据各管道的精确中心点仔细测量和标记木板。在每个标记点处钻一个孔,如果是干燥 气候, 孔径等于管径 + 16 mm, 如果是潮湿气候, 孔径等于管径 + 24 mm。如果位于木板的长边上, 则从每个孔到木板边缘进行 45 度 切割,然后如图所示,在孔之间切割。如果位于木板末端,则横过木板垂直切割。铺设木板。然后使用一些常规木材胶水沿着切割件的切 割边缘将其粘贴到位。确保切割件和毛地板之间无胶水。使用垫片固定密封的胶点,并用湿布直接擦除地板表面上的任何胶水。在管道 之间留间隙是为了确保地板随着季节更替按预期移动。在悬浮铺设中,不能用任何密封剂、硅胶或其他粘合剂填充这些间隙。在这种情 况下,使用 Quick-Step 散热器盖掩藏散热器管道周围的间隙。