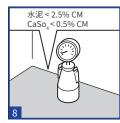

### 8

矿物毛地板(如混凝土)在铺设前必须足够干燥。在水泥毛地板上铺设要求 1~CM<2.5(75% 相对湿度)。在硬石膏毛地板上铺设要求 1~CM<0.5%(50% 相对湿度)。如果含水率较高或可能变高,则必须使用其他类型的防潮层。如果使用地暖,则水泥毛地板要求 1~CM<1.5(60% 相对湿度),硬石膏毛地板要求 1~CM<0.3(40% 相对湿度)。(请参阅地暖说明)始终测量、记录并保留含水率结果。对于新的水泥砂浆地板,1~CM(3/8")厚度至 1~CM(1-1/2")厚度必须至少干燥 1~CM(2-1/2")则需要两倍的干燥时间。例如,厚度为6CM(2-1/2")的混凝土毛地板必须干燥至少 1~CM(3/8")