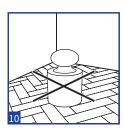

#### 10

如果是悬浮铺设,厨房烹饪台及其他较重物体不得铺设在地板上。悬浮木地板必须能够在重物周围移动,以免接口开裂,木板块分离。以下方法可以确保这一点:

- 1. 首先安装重物,然后在重物周围铺设 Quick-Step Wood 地板。不要将重物放在木地板上。
- 2. 在安装重物之前,先铺设 Quick-Step Wood 地板。接下来,在 Quick-Step Wood 地板上标出将要安装重物的位置。最后,锯出家具支腿的位置,或者在重型家具周边锯出一个完整的伸缩缝。