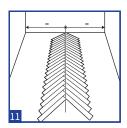

### 9

铺设的第一步是确定中间排。通过组装前 3 块木板(分别标为"1"、"2"和"3")完成这步操作。木板"3"用作帮手使木板"1"和"2"对齐。连 接木板"1"和"3"(以20至30°的微小角度将木板2的榫舌插入木板1的凹槽中),同时确保木板"3"的短边超出木板"1"的短边0.5厘米 。现在将木板"2"的长边榫舌插入木板"1"的短边凹槽。滑动木板"2"直至被木板"3"顶住动不了。现在下折木板2。

### 10

现在铺设木板"4",该木板将接替木板"3"的角色。以 20 至 30°角度向上抬起木板 3,然后向上滑动,直到碰到木板"4"。遵循这种方法, 在地板上完成中间第一 V 型排铺设。始终按箭头方向工作。

### 11

第一 V 型排铺设完成后,确保这一排正好位于房间中间非常重要。请花点时间验证这一点。标记 V 型排的尖端和末尾对确保 V 型排始终处于正确位置很有帮助。提示: 在墙底做标记。这样在整个铺设过程中都可以看到。地板上的标记最后会被上面铺设的木板盖住。