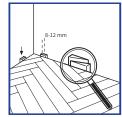

#### 悬浮

房间尺寸超过 12m x 12m 时,应留出中间伸缩缝。伸缩呈线性,因此,表面越大,伸缩缝就应越大。在典型的门道和房间角落必须留 伸缩缝。伸缩呈线性,因此,表面越大,伸缩缝就应越大。

#### 胶粘

在胶粘铺设中,无长度和宽度限制。房间四周仍需要留 8 mm 伸缩缝,但门道中则不再需要 T 形条。建筑物的建筑膨胀缝和水泥砂 浆地板采暖缝应使用软接或扣条过渡。

开始前,请仔细测量房间的长度和宽度,以便精确平移布局,实现地板外观平衡。这样还可以确保最后一行不会太窄。我们建议确保最 小的块始终大于100毫米。为了确保这一点,可以滑动地板的中线。