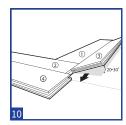

# 12

现在可以继续铺设其他完整木板块排。我们建议先在第一 V 型排左侧铺设新一排,然后在第一 V 型排右侧铺设新的排。要铺设下一排,请始终用新木板块的长边连接前面木板块的长边。以 20 至 30°的角度向上抬起新木板块,然后滑动此木板块,直到其短边接触到已安装的 V 型排。现在,可以放下这块木板,然后在其短端轻敲,直到木板锁定到已安装的 V 型排中。必须使用橡皮锤和合适的塑料敲块轻敲。

### 13

按照箭头方向完成所有排完整木板块的铺设。确保朝您坐在木板上的方向轻敲。这样可以避免您在地板中积聚张力。