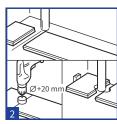

# 2

要在管道周围铺设 Quick-Step Wood 地板,请根据各管道的精确中心点仔细测量和标记木板。在每个标记点处钻一个孔,如果是干燥 气候, 孔径等于管径 + 16 mm, 如果是潮湿气候, 孔径等于管径 + 24 mm。如果位于木板的长边上, 则从每个孔到木板边缘进行 45 度 切割,然后如图所示,在孔之间切割。如果位于木板末端,则横过木板垂直切割。铺设木板。然后使用一些常规木材胶水沿着切割件的切 割边缘将其粘贴到位。确保切割件和毛地板之间无胶水。使用垫片固定密封的胶点,并用湿布直接擦除地板表面上的任何胶水。在管道 之间留间隙是为了确保地板随着季节更替按预期移动。在悬浮铺设中,不能用任何密封剂、硅胶或其他粘合剂填充这些间隙。在这种情 况下,使用 Quick-Step 散热器盖掩藏散热器管道周围的间隙。