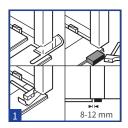

# 1

要想完好处理木地板遇到门槛的情况,我们建议从下部切开门框。为确保正确切断,将木板倒置,放在地板上直到门框。然后将手锯平 放在木板上,简单地切穿门框/线脚,如图所示。取出切出部分,并进行真空除尘。然后,只需滑动门框/线脚下方的地板即可,完美完成。