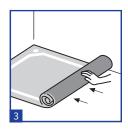

### 悬浮

如果选择铺设悬浮地板, 地垫的第一部分必须顺着即将铺设的地板的长度方向进行铺设。然后依次添加地垫的其余部分, 直至可以铺设木地板。务必使用找平地垫消除地面基层上的任何不平整。 大多数情况下, 应使用防蒸汽箔保护地板免受上升潮气或凝露的侵袭。