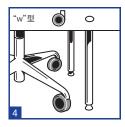

### 4

脚轮椅的脚轮必须是"软轮",且塑料保护垫应置于脚轮椅放置/使用的区域下方。所有家具腿均应通过毛毡垫加以保护,以免刮伤涂漆/涂油表面。避免在木质表面上滑动/拖动家具,以避免划伤。建议抬起家具。始终将优质的门垫置于任何入口处,以避免带入可能造成损害的沙子、污垢或水。