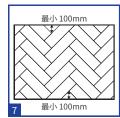

#### 胶粘

在胶粘铺设中,无长度和宽度限制。房间四周仍需要留 8 mm 伸缩缝,但门道中则不再需要 T 形条。建筑物的建筑膨胀缝和水泥砂 浆地板采暖缝应使用软接或扣条过渡。

开始前,请仔细测量房间的长度和宽度,以便精确平移布局,实现地板外观平衡。这样还可以确保最后一行不会太窄。我们建议确保最 小的块始终大于100毫米。为了确保这一点,可以滑动地板的中线。