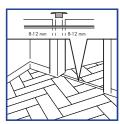

#### 悬浮

房间尺寸超过 12m x 12m 时,应留出中间伸缩缝。伸缩呈线性,因此,表面越大,伸缩缝就应越大。在典型的门道和房间角落必须留 伸缩缝。伸缩呈线性,因此,表面越大,伸缩缝就应越大。

#### 胶粘

在胶粘铺设中,无长度和宽度限制。房间四周仍需要留 8 mm 伸缩缝,但门道中则不再需要 T 形条。建筑物的建筑膨胀缝和水泥砂 浆地板采暖缝应使用软接或扣条过渡。

开始前,请仔细测量房间的长度和宽度,以便精确平移布局,实现地板外观平衡。这样还可以确保最后一行不会太窄。我们建议确保最 小的块始终大于100毫米。为了确保这一点,可以滑动地板的中线。