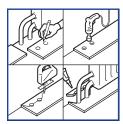

### 9

铺设的第一步是确定中间排。通过组装前 3 块木板(分别标为"1"、"2"和"3")完成这步操作。木板"3"用作帮手使木板"1"和"2"对齐。连 接木板"1"和"3"(以20至30°的微小角度将木板2的榫舌插入木板1的凹槽中),同时确保木板"3"的短边超出木板"1"的短边0.5厘米 。现在将木板"2"的长边榫舌插入木板"1"的短边凹槽。滑动木板"2"直至被木板"3"顶住动不了。现在下折木板2。

### 10

现在铺设木板"4",该木板将接替木板"3"的角色。以 20 至 30°角度向上抬起木板 3,然后向上滑动,直到碰到木板"4"。遵循这种方法, 在地板上完成中间第一 V 型排铺设。始终按箭头方向工作。

### 11

第一 V 型排铺设完成后,确保这一排正好位于房间中间非常重要。请花点时间验证这一点。标记 V 型排的尖端和末尾对确保 V 型排始终处于正确位置很有帮助。提示: 在墙底做标记。这样在整个铺设过程中都可以看到。地板上的标记最后会被上面铺设的木板盖住。

# 12

现在可以继续铺设其他完整木板块排。我们建议先在第一 V 型排左侧铺设新一排,然后在第一 V 型排右侧铺设新的排。要铺设下一排,请始终用新木板块的长边连接前面木板块的长边。以 20 至 30°的角度向上抬起新木板块,然后滑动此木板块,直到其短边接触到已安装的 V 型排。现在,可以放下这块木板,然后在其短端轻敲,直到木板锁定到已安装的 V 型排中。必须使用橡皮锤和合适的塑料敲块轻敲。