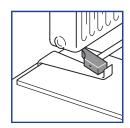

# 1

要想完好处理木地板遇到门槛的情况,我们建议从下部切开门框。为确保正确切断,将木板倒置,放在地板上直到门框。然后将手锯平 放在木板上,简单地切穿门框/线脚,如图所示。取出切出部分,并进行真空除尘。然后,只需滑动门框/线脚下方的地板即可,完美完成。