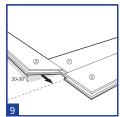

### 9

铺设的第一步是确定中间排。通过组装前 3 块木板(分别标为"1"、"2"和"3")完成这步操作。木板"3"用作帮手使木板"1"和"2"对齐。连 接木板"1"和"3"(以20至30°的微小角度将木板2的榫舌插入木板1的凹槽中),同时确保木板"3"的短边超出木板"1"的短边0.5厘米 。现在将木板"2"的长边榫舌插入木板"1"的短边凹槽。滑动木板"2"直至被木板"3"顶住动不了。现在下折木板2。