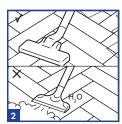

### 2

如需清除地板上的脏污和灰尘,请使用稍微湿润的拖布、刷子或吸尘器。确保吸尘器配备软轮和木地板专用刷,以免划伤地板。切勿使用蒸汽清洁剂清洁木地板。地板的首次清洁,首先要清除所有灰尘和脏污,然后再使用抹布清洁。绝对禁止对木地板进行过湿保养。