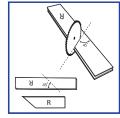

#### 地板供冷

- · 对于地板供冷, 规定的耐热性为 < 0.15m²K/W。13,5mm 的 Quick-Step Wood 地板的耐热性约为 0.140 m²K/W。这里要考虑到一定的损耗。正确的安全系统应包括自动传感器, 用于检测木地板下或内部何时达到露点(即, 结露开始的时间), 然
- · 后关闭供冷功能。

有关地板供暖和地板供冷的更多详细信息,请访问 www.quick-step.com。