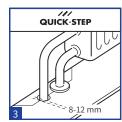

# 14

铺设完所有排完整木板块后,铺设 Quick Step Herringbone 地板的最后一步是沿着房间的墙铺设非完整的木板切割块。要绘制切割线,请将木板旋转 180°放在地板上。角"C"必须位于膨胀间隙的线上。地板需要膨胀间隙,以便在安装后自然移动(地板的自然移动取决于安装地点的 RH 水平)。1).要确定正确的膨胀间隙,您可参阅本说明书的准备部分。安装结束后,用踢脚板或木条遮盖该膨胀间隙。以与木板长边成 45°的角度画线,从与已安装木板的重叠角度开始。锯切后,按照上述说明的铺设方法铺设木板。