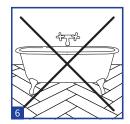

有两块完全相同的木地板,就像没有两棵完全相同的树一样。 边材、节子和裂纹的出现、数量和大小取决于所选地板的等级和系列。这些都是木材的自然特征,不应视为产品缺陷。因此,铺设前,请务必确认您对地板是否满意以及已了解所有信息。如果顾客铺设了木地板,则视为顾客接受了此地板,那么任何缺陷或色差均不得构成投诉理由。我们建议混合铺设不同包装内的地板。

#### 2

收到货包后,应让这些货包先适应环境。这必须在不开包的情况下完成,铺设前将货包存放在一个周围没有墙壁和基层地板的平坦位置。在正常室温  $(15-20^{\circ}\text{C}/59-65^{\circ}\text{F})$  且相对湿度 (RH) 为 30-85% 的环境下,将未打开的货包存放至少 48 小时后再铺设。Quick-Step Wood 地板由天然木材制成,相对湿度发生变化后会出现自然膨胀和收缩。对于铺设好的地板,宽度尺寸变化稍高于长度。在温度为  $20^{\circ}\text{C}$ ,相对湿度 (RH) 在 40-60% 之间时,尺寸变化非常有限。Quick-Step Wood 地板生产和运输时的含水量可应对介于 30-85% 之间的 RH。

#### 悬浮

在某些气候条件下,例如北欧冬季,RH 可能会下降到 30% 以下,而夏季则上升到 85% 以上。这些情况下木地板会发生移动。为确保这种自然移动具有足够的空隙并避免出现接口开裂、发出吱吱响声等,务必在墙壁、门槛、楼梯、管道等地方留设适当的伸缩缝。使用铺设套件中的垫片以保留适当的空隙。如果在平均相对湿度较高的区域铺设,则应增大间隙。(相对湿度较高时,地板会膨胀)。间隙应保持留空状态,不得用任何密封剂、硅胶或其他粘合剂填充。悬浮铺设必须保持不直接接触。因此,切勿用钉子、胶水、螺丝或内置物品(例如厨具)以其他方式固定地板。













# 3

Quick-Step Wood 地板必须铺设在坚固的自支撑木质毛地板或水泥基毛地板上。任何其他类型的地板覆盖物都必须事先清除。确保无发霉和/或虫蛀迹象。确保毛地板平整,并用钉子/螺丝固定任何松动部件。如果是纺织品或其他可渗透蒸汽的地板覆盖物,必须清除地板覆盖物及其底板。在满足所有其他要求的前提下,由防蒸汽的覆盖物制成的现有地板(PVC、油毡等)则无需清除。木底板下方的槽隙必须通风良好。清除所有障碍,确保通风良好(每平方米地板至少 4 平方厘米通风口)。请注意,如果任何热源(例如暖风机、柴火炉等)产生较高的温度,任何木材和/或有机材料都可能/会局部干燥并损坏木地板。木材含水率不能超过10%。禁止直接在地板搁栅上铺设。

#### 悬浮

悬浮铺设时,务必使用地垫。如果是木质毛地板,请垂直于现有木板铺设新的 Quick-Step Wood 地板。确保毛地板干燥、平整、稳固、光洁,没有油脂和化学物质。如果需要,刮掉并清理旧的粘合剂。在铺设之前,请仔细清除所有杂物(包括钉子),打扫卫生并用真空吸尘器除尘。修复明显的表面缺陷和大裂缝。建议在铺设地板后拆除旧踢脚线并安装新踢脚线。

#### 胶料

在胶粘 Quick-Step Wood 地板之前,必须彻底清除现有的地板覆盖物。毛地板必须坚硬、牢固、干燥且平坦,必须符合标准。

### 4

必须仔细检查整个毛地板是否存在任何类型的不平整。使用 2m 的平尺,确保悬浮铺设的凹凸不平度不超过 4mm,胶粘铺设不能超过 3mm。半径为 200mm 的范围内不得有高于 1 至 2mm 的凸起,如有,需要将其刮掉。如有需要,请用流平料使毛地板平整度符合要求。

### 5

#### 悬浮

如果是悬浮铺设,我们强烈建议您使用 Quick-Step 地垫,该地垫具有极佳的降噪效果和行走舒适性,避免发出吱吱声,还可以对轻微的不平整