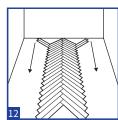

# 12

现在可以继续铺设其他完整木板块排。我们建议先在第一 V 型排左侧铺设新一排,然后在第一 V 型排右侧铺设新的排。要铺设下一排,请始终用新木板块的长边连接前面木板块的长边。以 20 至 30°的角度向上抬起新木板块,然后滑动此木板块,直到其短边接触到已安装的 V 型排。现在,可以放下这块木板,然后在其短端轻敲,直到木板锁定到已安装的 V 型排中。必须使用橡皮锤和合适的塑料敲块轻敲。

### 13

按照箭头方向完成所有排完整木板块的铺设。确保朝您坐在木板上的方向轻敲。这样可以避免您在地板中积聚张力。