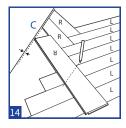

# 14

铺设完所有排完整木板块后,铺设 Quick Step Herringbone 地板的最后一步是沿着房间的墙铺设非完整的木板切割块。要绘制切割线,请将木板旋转 180°放在地板上。角"C"必须位于膨胀间隙的线上。地板需要膨胀间隙,以便在安装后自然移动(地板的自然移动取决于安装地点的 RH 水平)。1).要确定正确的膨胀间隙,您可参阅本说明书的准备部分。安装结束后,用踢脚板或木条遮盖该膨胀间隙。以与木板长边成 45°的角度画线,从与已安装木板的重叠角度开始。锯切后,按照上述说明的铺设方法铺设木板。