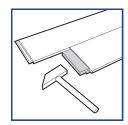

# 1

要想完好处理木地板遇到门槛的情况,我们建议从下部切开门框。为确保正确切断,将木板倒置,放在地板上直到门框。然后将手锯平 放在木板上,简单地切穿门框/线脚,如图所示。取出切出部分,并进行真空除尘。然后,只需滑动门框/线脚下方的地板即可,完美完成。