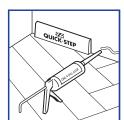

# 1

要想完好处理木地板遇到门槛的情况,我们建议从下部切开门框。为确保正确切断,将木板倒置,放在地板上直到门框。然后将手锯平 放在木板上,简单地切穿门框/线脚,如图所示。取出切出部分,并进行真空除尘。然后,只需滑动门框/线脚下方的地板即可,完美完成。