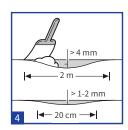

### 4

必须仔细检查整个毛地板是否存在任何类型的不平整。使用 2m 的平尺,确保悬浮铺设的凹凸不平度不超过 4mm,胶粘铺设不能超过 3mm。半径为 200mm 的范围内不得有高于 1 至 2mm 的凸起,如有,需要将其刮掉。如有需要,请用流平料使毛地板平整度符合要求。