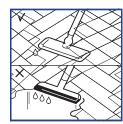

### 2

如需清除地板上的脏污和灰尘,请使用稍微湿润的拖布、刷子或吸尘器。确保吸尘器配备软轮和木地板专用刷,以免划伤地板。切勿使用蒸汽清洁剂清洁木地板。地板的首次清洁,首先要清除所有灰尘和脏污,然后再使用抹布清洁。绝对禁止对木地板进行过湿保养。