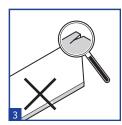

#### 1

Quick-Step Wood 地板可以按不同的样式、风格和等级进行购买。开始铺设前,确保您收到的是订购的木地板。最好始终将一端的标签与收据放在一起。还要记下地板背面印的生产代码。请勿铺设表面、边缘或锁扣系统有损坏的木板。铺设前和铺设中需仔细检查每一块木板,最好在日光条件下进行检查。请记住,木材并不是均质材料。木材是一种天然产品,这意味着没有两块完全相同的木地板,就像没有两棵完全相同的树一样。 边材、节子和裂纹的出现、数量和大小取决于所选地板的等级和系列。这些都是木材的自然特征,不应视为产品缺陷。因此,铺设前,请务必确认您对地板是否满意以及已了解所有信息。如果顾客铺设了木地板,则视为顾客接受了此地板,那么任何缺陷或色差均不得构成投诉理由。我们建议混合铺设不同包装内的地板。

### 3

在进行包装之前,对每块 Quick-Step Wood 木板都进行了系统检查,确保无任何瑕疵。但是,货包在运输过程中或打开时仍可能会损坏。请勿铺设表面、边缘或卡接处有损坏的木板。铺设前,仔细检查每块木板。请注意木材不是均质材料。木板与木板之间会有差异,因为树与树之间也有差异。正是这些差异赋予了木地板温暖自然的观感。根据等级和所选系列,还可能会出现树节和裂纹。这是自然现象,不应视为产品缺陷。因此,铺设前请务必确认您对地板满意,且已经从经销商处获得相关信息。木板一经铺设,则视为接受此地板,此后不得进行投诉。我们建议对地板进行混合,铺设时同时使用不同包装箱中的木板。