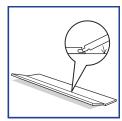

# 12

现在可以继续铺设其他完整木板块排。我们建议先在第一 V 型排左侧铺设新一排,然后在第一 V 型排右侧铺设新的排。要铺设下一排,请始终用新木板块的长边连接前面木板块的长边。以 20 至 30°的角度向上抬起新木板块,然后滑动此木板块,直到其短边接触到已安装的 V 型排。现在,可以放下这块木板,然后在其短端轻敲,直到木板锁定到已安装的 V 型排中。必须使用橡皮锤和合适的塑料敲块轻敲。