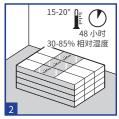

#### 2

收到货包后,应让这些货包先适应环境。这必须在不开包的情况下完成,铺设前将货包存放在一个周围没有墙壁和基层地板的平坦位置。在正常室温  $(15-20^{\circ}\text{C}/59-65^{\circ}\text{F})$  且相对湿度 (RH) 为 30-85% 的环境下,将未打开的货包存放至少 48 小时后再铺设。Quick-Step Wood 地板由天然木材制成,相对湿度发生变化后会出现自然膨胀和收缩。对于铺设好的地板,宽度尺寸变化稍高于长度。在温度为  $20^{\circ}\text{C}$ ,相对湿度 (RH) 在 40-60% 之间时,尺寸变化非常有限。Quick-Step Wood 地板生产和运输时的含水量可应对介于 30-85% 之间的 RH。