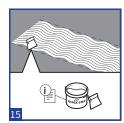

#### 胶粘

在将胶水涂到毛地板之前,我们建议至少先铺设不用胶水且不连接短侧接缝的 2 排。这样,您就可以完美地对齐木地板并进行必要的锯切工作。为了保持铺设区域清洁,我们建议每次将胶水涂抹 2 排。将胶水涂在这 2 排上,然后放置木板。在完成前 2 排之后,您可以坐在这些排的木地板上以便胶水散布到接下来的两排中。对于之后的铺设步骤,请遵循此工作方法。

专家提示:如果在铺设过程中遇到任何不易铺设的角落,建议铺设时先不用胶水,以确保它们完全适合。如果您确信适合,则可以胶粘不易铺设的部分。