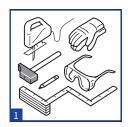

# 1

Quick-Step Wood 地板铺设简便,无需昂贵的工具。除了几种常见 DIY 工具(折尺、铅笔、锤子、手锯或线锯、木工尺以及可能用到的动力钻和手套)外,您仅需要包含塑料敲块、回力钩和垫片的 Quick-Step 铺设套件。开始铺设前,请准备好所有工具。如果采用胶粘铺设,则还需要使用铲胶刀(推荐使用 B11 型)和合适的木地板粘合剂。