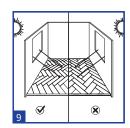

### 9

铺设的第一步是确定中间排。通过组装前 3 块木板(分别标为"1"、"2"和"3")完成这步操作。木板"3"用作帮手使木板"1"和"2"对齐。连 接木板"1"和"3"(以20至30°的微小角度将木板2的榫舌插入木板1的凹槽中),同时确保木板"3"的短边超出木板"1"的短边0.5厘米 。现在将木板"2"的长边榫舌插入木板"1"的短边凹槽。滑动木板"2"直至被木板"3"顶住动不了。现在下折木板2。

### 10

现在铺设木板"4",该木板将接替木板"3"的角色。以 20 至 30°角度向上抬起木板 3,然后向上滑动,直到碰到木板"4"。遵循这种方法, 在地板上完成中间第一 V 型排铺设。始终按箭头方向工作。

### 11

第一 V 型排铺设完成后,确保这一排正好位于房间中间非常重要。请花点时间验证这一点。标记 V 型排的尖端和末尾对确保 V 型排始终处于正确位置很有帮助。提示: 在墙底做标记。这样在整个铺设过程中都可以看到。地板上的标记最后会被上面铺设的木板盖住。