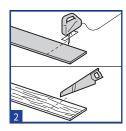

# 1

Quick-Step Wood 地板铺设简便,无需昂贵的工具。除了几种常见 DIY 工具(折尺、铅笔、锤子、手锯或线锯、木工尺以及可能用到的动力钻和手套)外,您仅需要包含塑料敲块、回力钩和垫片的 Quick-Step 铺设套件。开始铺设前,请准备好所有工具。如果采用胶粘铺设,则还需要使用铲胶刀(推荐使用 B11 型)和合适的木地板粘合剂。

### 2

如果要切割 Quick-Step Wood 木板,请确保切割时不会产生碎片或碎屑。如果使用手锯,请保持装饰面朝上。如果使用线锯,请保持装饰面朝下(除非是下行冲程刀片的线锯)。