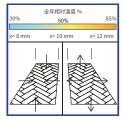

#### 悬浮

房间尺寸超过 12m x 12m 时,应留出中间伸缩缝。伸缩呈线性,因此,表面越大,伸缩缝就应越大。在典型的门道和房间角落必须留 伸缩缝。伸缩呈线性,因此,表面越大,伸缩缝就应越大。